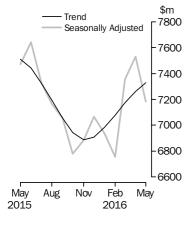

#### PERSONAL FINANCE

- The trend series for the value of total personal finance commitments rose 0.9%.
   Revolving credit commitments rose 1.8% and fixed lending commitments rose 0.3%.
- The seasonally adjusted series for the value of total personal finance commitments fell 4.6%. Revolving credit commitments fell 7.8% and fixed lending commitments fell 2.3%.