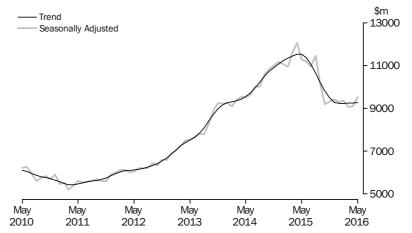

#### HOUSING FINANCE FOR OWNER OCCUPATION

 The total value of owner occupied housing commitments excluding alterations and additions fell 0.6% in trend terms, and the seasonally adjusted series fell 0.6%.