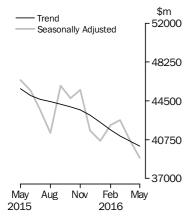

#### COMMERCIAL FINANCE

- The trend series for the value of total commercial finance commitments fell 1.2%. Revolving credit commitments and Fixed lending commitments both fell 1.2%.
- The seasonally adjusted series for the value of total commercial finance commitments fell 4.1%. Fixed lending commitments fell 4.4% and revolving credit commitments fell 3.2%.